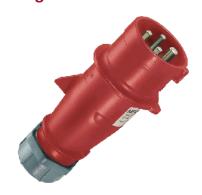

## Plug AM-TOP® - Part no. 264

- screw terminals
- single part body
- cable gland and sealing
- strain relief and protection against kinking

| Technical information |                 |
|-----------------------|-----------------|
| Ampere                | 32 A            |
| Poles                 | 4 p             |
| Voltage               | 400V            |
| Earth position        | 6 h             |
| Hertz                 | 50-60 Hz        |
| Connection technology | Screw terminals |
| Contact               | standard        |
| Protection type       | IP 44           |