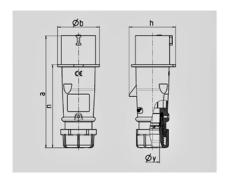

| Drawing                  | Amp.  |              | 16           |             |     | 32         |      |
|--------------------------|-------|--------------|--------------|-------------|-----|------------|------|
| 2 MB 217                 | Poles | 3            | 4            | 5           | 3   | 4          | 5    |
| Dim. in mm               | а     | 142          | 147          | 147         | 186 | 186        | 180  |
|                          | b     | 53           | 59           | 67          | 70  | 70         | 77   |
|                          | h     | 59           | 69,4         | 76          | 81  | 81         | 89,5 |
|                          | n     | 105,2        | 110,5        | 110,5       | 141 | 141        | 135  |
|                          | y     | 14,5         | 16           | 16          | 22  | 22         | 22   |
| Terminal for cond. cross |       | 1            | 1            | 1           | 2,5 | 2,5        | 2,5  |
| section (mm²) minmax.    |       | <b>—</b> 2,5 | <b>—</b> 2,5 | <b>—2,5</b> | -6  | <b>—</b> 6 | -6   |